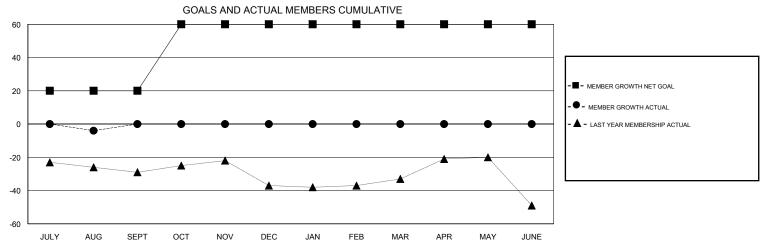

## MONTHLY MEMBERSHIP PROGRESS REPORT

District 45

Results as of: 08/31/2018

| DROPPED CLUBS: 0  DROPPED MEMBERS |    | 2 CLUBS OF 34 ADDED 1 OR MORE<br>NEW MEMBERS | GENDER DISTRIBUTION  MALE 694 (63.55%)  FEMALE 398 (36.45%)  Women Percentage Fiscal Year Goal: 45% |     |
|-----------------------------------|----|----------------------------------------------|-----------------------------------------------------------------------------------------------------|-----|
| DECEASED                          | 3  | CLICK HERE FOR CUMULATIVE  MEMBERSHIP DATA   | TOTAL FAMILY UNIT MEMBERS                                                                           | 224 |
| CLUB CANCELLED                    | 0  |                                              |                                                                                                     | 115 |
| OTHER                             | 7  |                                              | FAMILY MEMBERS PAYING HALF DUES                                                                     | 115 |
| TOTAL                             | 10 |                                              |                                                                                                     |     |