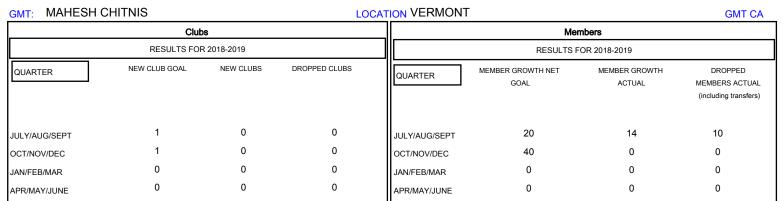

## MONTHLY MEMBERSHIP PROGRESS REPORT

District 45

Results as of: 08/31/2018

| DROPPED CLUBS: 0  DROPPED MEMBERS |    | 2 CLUBS OF 34 ADDED 1 OR MORE<br>NEW MEMBERS | GENDER DISTRIBUTION  MALE 694 (63.55%)  FEMALE 398 (36.45%)  Women Percentage Fiscal Year Goal: 45% |     |
|-----------------------------------|----|----------------------------------------------|-----------------------------------------------------------------------------------------------------|-----|
| DECEASED                          | 3  | CLICK HERE FOR CUMULATIVE  MEMBERSHIP DATA   | TOTAL FAMILY UNIT MEMBERS                                                                           | 224 |
| CLUB CANCELLED                    | 0  |                                              |                                                                                                     | 115 |
| OTHER                             | 7  |                                              | FAMILY MEMBERS PAYING HALF DUES                                                                     | 115 |
| TOTAL                             | 10 |                                              |                                                                                                     |     |